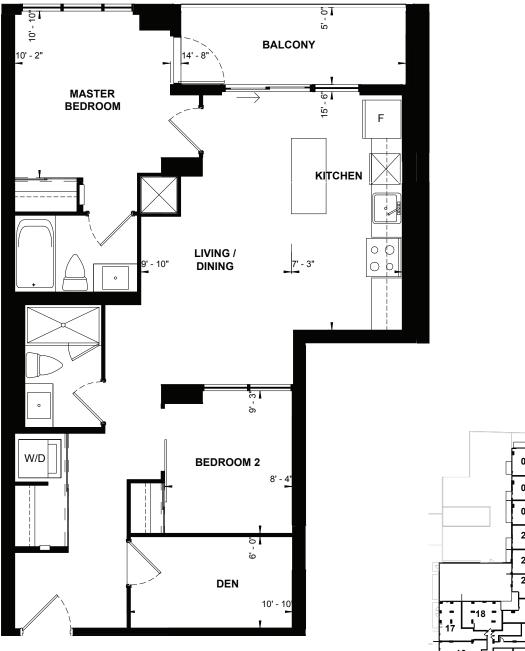

FLOOR 03 - 04 SUITE 09

DIMENSIONS, SPECIFICATIONS, LAYOUTS AND MATERIALS ARE APPROXIMATE ONLY AND ARE SUBJECT TO CHANGE WITHOUT NOTICE. WINDOW SIZES AND LOCATIONS MAY VARY. FURNITURE IS FOR ILLUSTRATION PURPOSES ONLY AND DOES NOT NECESSARILY REFLECT THE ELECTRICAL PLAN FOR THE SUITE. SUITES ARE SOLD UNFURNISHED. ACTUAL USEABLE FLOOR SPACE WITHIN THE UNIT MAY BE DIFFERENT FROM STATED FLOOR AREAS OR DIMENSIONS ON THIS PLAN. FOR MORE INFORMATION ON THE METHOD USED FOR CALCULATING THE FLOOR AREA OF ANY UNIT, PLEASE REFER TO BUILDER BULLETIN NO. 22 PUBLISHED BY TARION. BALCONY AREA IS APPROXIMATE AND NOT INCLUDED IN NET SUITE AREA. THE ACTUAL UNIT PURCHASED MAY BE A REVERSE LAYOUT TO THE PLAN SHOWN. E&O.E