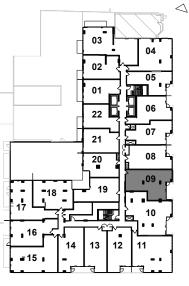

FLOOR 03 - 04 SUITE 09

DIMENSIONS, SPECIFICATIONS, LAYOUTS AND MATERIALS ARE APPROXIMATE ONLY AND ARE SUBJECT TO CHANGE WITHOUT NOTICE. WINDOW SIZES AND LOCATIONS MAY VARY. FURNITURE IS FOR ILLUSTRATION PURPOSES ONLY AND DOES NOT NECESSARILY REFLECT THE ELECTRICAL PLAN FOR THE SUITE. SUITES ARE SOLD UNFURNISHED. ACTUAL USEABLE FLOOR SPACE WITHIN THE UNIT MAY BE DIFFERENT FROM STATED FLOOR AREAS OR DIMENSIONS ON THIS PLAN. FOR MORE INFORMATION ON THE METHOD USED FOR CALCULATING THE FLOOR AREA OF ANY UNIT, PLEASE REFER TO BUILDER BULLETIN NO. 22 PUBLISHED BY TARION. BALCONY AREA IS APPROXIMATE AND NOT INCLUDED IN NET SUITE AREA. THE ACTUAL UNIT PURCHASED MAY BE A REVERSE LAYOUT TO THE PLAN SHOWN. E&O.E