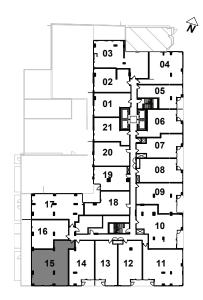

FLOOR 04 SUITE 15

DIMENSIONS, SPECIFICATIONS, LAYOUTS AND MATERIALS ARE APPROXIMATE ONLY AND ARE SUBJECT TO CHANGE WITHOUT NOTICE. WINDOW SIZES AND LOCATIONS MAY VARY. FURNITURE IS FOR ILLUSTRATION PURPOSES ONLY AND DOES NOT NECESSARILY REFLECT THE ELECTRICAL PLAN FOR THE SUITE. SUITES ARE SOLD UNFURNISHED, ACTUAL USEABLE FLOOR SPACE WITHIN THE UNIT MAY BE DIFFERENT FROM STATED FLOOR AREAS OR DIMENSIONS ON THIS PLAN. FOR MORE INFORMATION ON THE METHOD USED FOR CALCULATING THE FLOOR AREA OF ANY UNIT, PLEASE REFER TO BUILDER BULLETIN NO. 22 PUBLISHED BY TARION, BALCONY AREA IS APPROXIMATE AND NOT INCLUDED IN NET SUITE AREA. THE ACTUAL UNIT PURCHASED MAY BE A REVERSE LAYOUT TO THE PLAN SHOWN, E&O.E