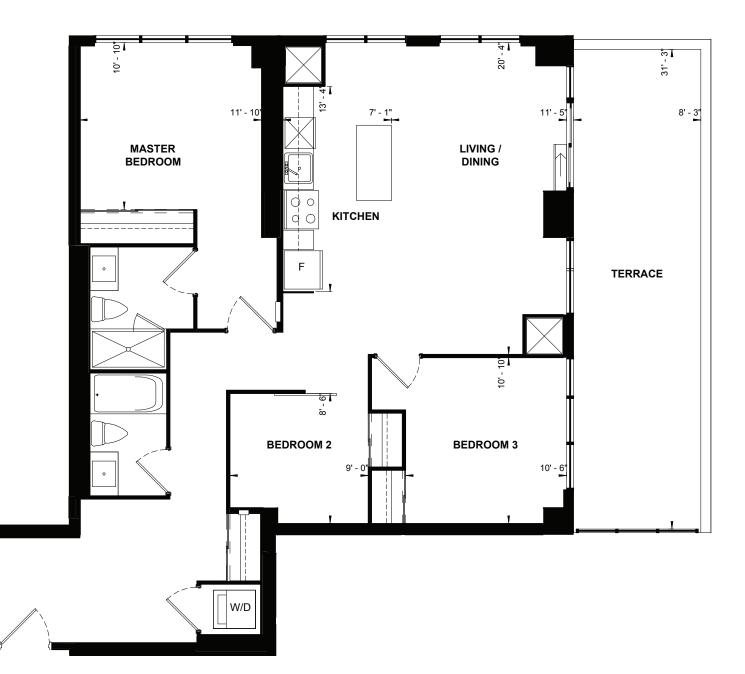

FLOOR 04 SUITE 15

DIMENSIONS, SPECIFICATIONS, LAYOUTS AND MATERIALS ARE APPROXIMATE ONLY AND ARE SUBJECT TO CHANGE WITHOUT NOTICE. WINDOW SIZES AND LOCATIONS MAY VARY. FURNITURE IS FOR ILLUSTRATION PURPOSES ONLY AND DOES NOT NECESSARILY REFLECT THE ELECTRICAL PLAN FOR THE SUITE. SUITES ARE SOLD UNFURNISHED, ACTUAL USEABLE FLOOR SPACE WITHIN THE UNIT MAY BE DIFFERENT FROM STATED FLOOR AREAS OR DIMENSIONS ON THIS PLAN. FOR MORE INFORMATION ON THE METHOD USED FOR CALCULATING THE FLOOR AREA OF ANY UNIT, PLEASE REFER TO BUILDER BULLETIN NO. 22 PUBLISHED BY TARION, BALCONY AREA IS APPROXIMATE AND NOT INCLUDED IN NET SUITE AREA. THE ACTUAL UNIT PURCHASED MAY BE A REVERSE LAYOUT TO THE PLAN SHOWN, E&O.E