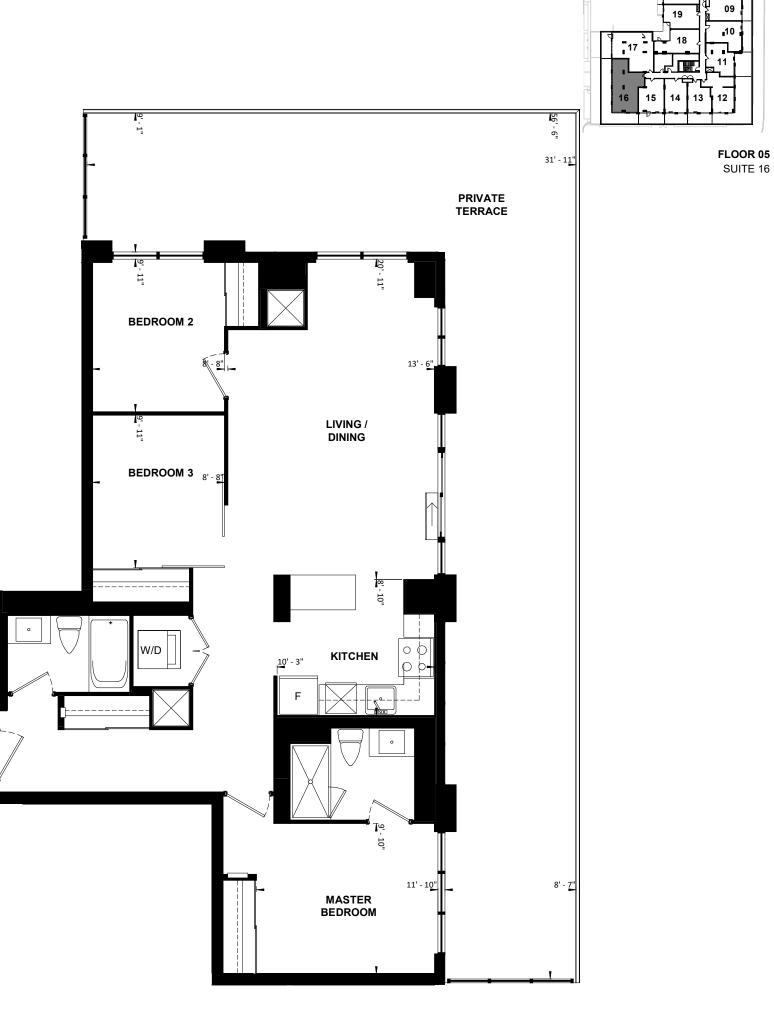

DIMENSIONS, SPECIFICATIONS, LAYOUTS AND MATERIALS ARE APPROXIMATE ONLY AND ARE SUBJECT TO CHANGE WITHOUT NOTICE. WINDOW SIZES AND LOCATIONS MAY VARY. FURNITURE IS FOR ILLUSTRATION PURPOSES ONLY AND DOES NOT NECESSARILY REFLECT THE ELECTRICAL PLAN FOR THE SUITE. SUITES ARE SOLD UNFURNISHED, ACTUAL USEABLE FLOOR SPACE WITHIN THE UNIT MAY BE DIFFERENT FROM STATED FLOOR AREAS OR DIMENSIONS ON THIS PLAN. FOR MORE INFORMATION ON THE METHOD USED FOR CALCULATING THE FLOOR AREA OF ANY UNIT, PLEASE REFER TO BUILDER BULLETIN NO. 22 PUBLISHED BY TARION, BALCONY AREA IS APPROXIMATE AND NOT INCLUDED IN NET SUITE AREA. THE ACTUAL UNIT PURCHASED MAY BE A REVERSE LAYOUT TO THE PLAN SHOWN. E&O.E